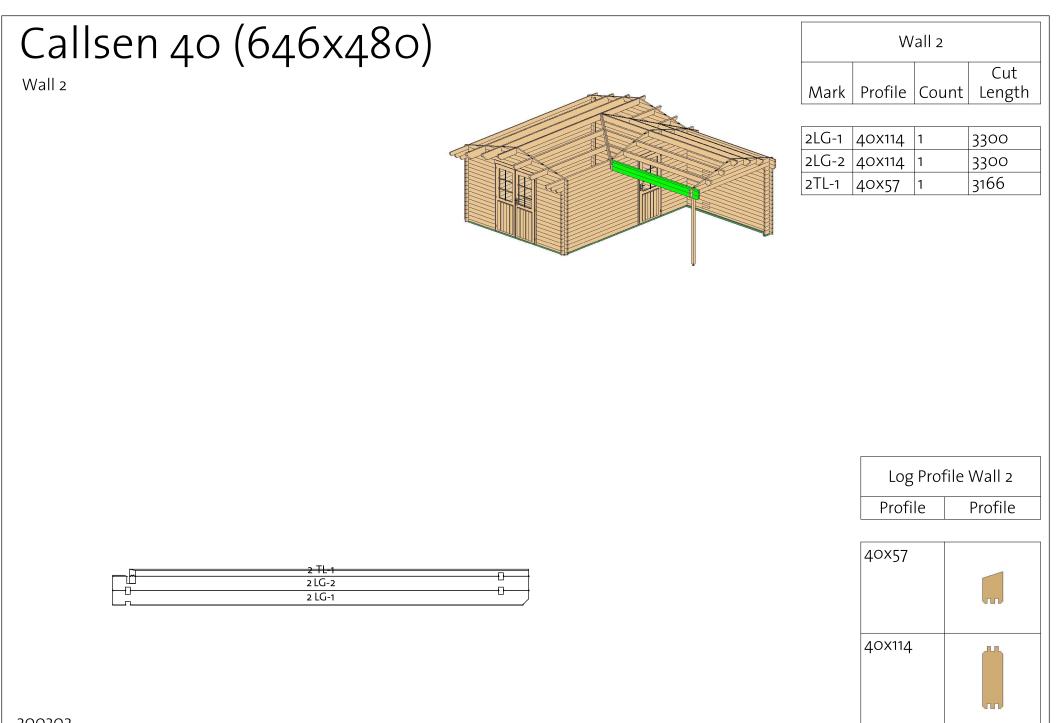

# Callsen 40 (646x480)

| Wall 3 |                                                                                 |               |        | W                                     | all 3 |               |                                                                                                             |                 |              |
|--------|---------------------------------------------------------------------------------|---------------|--------|---------------------------------------|-------|---------------|-------------------------------------------------------------------------------------------------------------|-----------------|--------------|
| Mark   | Profile Count                                                                   | Cut<br>Length | Mark   | Profile                               | Count | Cut<br>Length |                                                                                                             |                 | <b>1</b> 000 |
| 3BL-1  | 40x57 1                                                                         | 3080          | 3LG-6  | 40x114                                | 11    | 3580          |                                                                                                             |                 |              |
| 3BL-2  | 40x57 1                                                                         | 3580          | 3LG-7  | 40x114                                | 1     | 3180          |                                                                                                             |                 |              |
| 3LG-1* | * 40X114 1                                                                      | 978           | 3LG-8  | 40x114                                | 1     | 2610          |                                                                                                             |                 |              |
| 3LG-2* | * 40X114 1                                                                      | 1955          | 3LG-9  | 40x114                                | 7     | 3080          |                                                                                                             |                 |              |
| 3LG-3* | * 40X114 1                                                                      | 2932          | 3LG-10 | 40x114                                | 6     | 4400          |                                                                                                             |                 |              |
| 3LG-4* | * 40X114 1                                                                      | 3572          | 3LG-11 | 40x114                                | 5     | 2510          | _                                                                                                           |                 |              |
| 3LG-5  | 40X114 1                                                                        | 3580          | 3LG-12 | 40x114                                | 4     | 3080          |                                                                                                             |                 |              |
|        | 310-1                                                                           |               | 3TL-1  | 40x57                                 | 1     | 3166          | * Gable - delivered prer                                                                                    | nounted         |              |
|        | 3LG-2<br>3LG-3                                                                  |               |        |                                       |       |               |                                                                                                             |                 |              |
|        | 3 LG-4                                                                          |               |        |                                       |       |               | <u>3 TL-1</u><br>3 LG-7                                                                                     | ⊐               |              |
|        | 3 LG-5<br>3LG-10                                                                |               |        |                                       | <br>  |               | 3LG-8                                                                                                       | 🚽 🛛 Log Pro     | file Wa      |
|        | 3LG-10                                                                          |               |        |                                       | · [   |               | 3LG-11                                                                                                      | Profile         | Prof         |
|        | 3LG-6<br>3LG-6                                                                  |               |        |                                       |       |               | 3LG-12<br>3LG-9                                                                                             | Prome           | PIUI         |
|        | 3LG-6                                                                           |               |        |                                       |       |               | 3LG-9                                                                                                       |                 |              |
|        | 3LG-6<br>3LG-6                                                                  |               |        | Ļ <mark>Ţ</mark> Ļ                    |       |               | 3 LG-9<br>3 LG-12                                                                                           | 40x57           |              |
|        | ≺LU-0                                                                           |               |        | + 0                                   |       |               | 3LG-11                                                                                                      |                 |              |
|        | 3LG-10                                                                          |               |        | · · · · · · · · · · · · · · · · · · · |       |               |                                                                                                             |                 |              |
|        | 3LG-10<br>3LG-10                                                                |               |        |                                       |       |               | 3LG-11                                                                                                      |                 |              |
|        | 3LG-10<br>3LG-10<br>3 LG-6                                                      |               |        | · · · · · · · · · · · · · · · · · · · |       |               | 3LG-11<br>3LG-12                                                                                            |                 |              |
|        | 3LG-10<br>3LG-10<br>3 LG-6<br>3 LG-6<br>3 LG-6                                  |               |        |                                       |       |               | 3LG-11 G<br>3LG-12 G<br>3LG-9 G<br>3LG-9 G                                                                  | 40×57           |              |
|        | 3LG-10<br>3LG-10<br>3LG-6<br>3LG-6<br>3LG-6<br>3LG-6<br>3LG-6                   |               |        |                                       |       |               | 3LG-11 0-<br>3LG-12 0-<br>3LG-9 0-<br>3LG-9 0-<br>3LG-9 0-                                                  | 40×57           |              |
|        | 3LG-10<br>3LG-10<br>3LG-6<br>3LG-6<br>3LG-6<br>3LG-6<br>3LG-6<br>3LG-6          |               |        |                                       |       |               | 3LG-11 0-<br>3LG-12 0-<br>3LG-9 0-<br>3LG-9 0-<br>3LG-9 0-<br>3LG-9 0-                                      | 40x57           |              |
|        | 3LG-10<br>3LG-10<br>3LG-6<br>3LG-6<br>3LG-6<br>3LG-6<br>3LG-6<br>3LG-6<br>3LG-6 |               |        |                                       |       |               | 3LG-11 0-<br>3LG-12 0-<br>3LG-9 0-<br>3LG-9 0-<br>3LG-9 0-<br>3LG-9 0-<br>3LG-9 0-<br>3LG-9 0-<br>3LG-12 0- |                 |              |
|        | 3LG-10<br>3LG-10<br>3LG-6<br>3LG-6<br>3LG-6<br>3LG-6<br>3LG-6<br>3LG-6          |               |        |                                       |       |               | 3LG-11 0-<br>3LG-12 0-<br>3LG-9 0-<br>3LG-9 0-<br>3LG-9 0-<br>3LG-9 0-                                      | 40x57<br>40x114 |              |