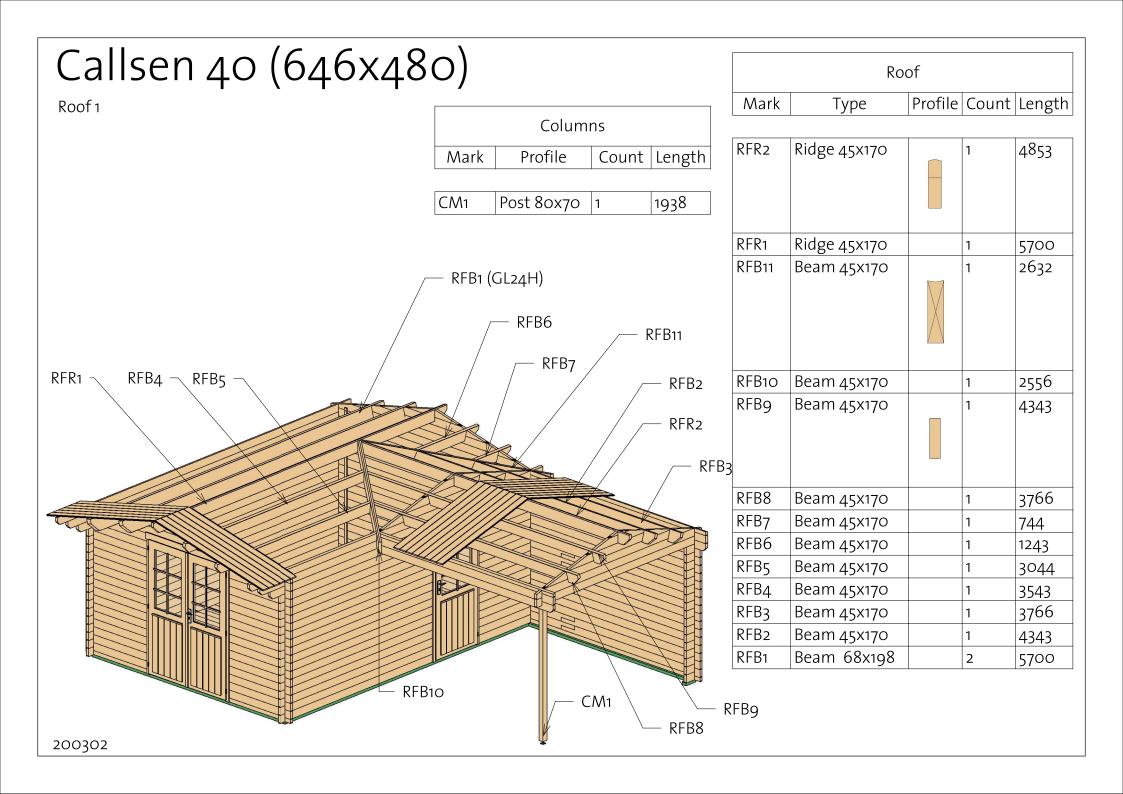

\* Start RB mounting with Walleys RB3

RB21 RB70

RB54

Callsen 40 (646x480) Roof 5 (1) Plan for mounting roofboards 3 3 2 2 1 B A С 200302

| (  | Cal         | lsen              | 40 (646x480) |    |      |
|----|-------------|-------------------|--------------|----|------|
|    | List        | ofalli            | items 1      |    |      |
|    | RFB1        | Beam<br>68x198    |              | 2  | 5700 |
|    | RFR1        | Ridge<br>45x170   |              | 1  | 5700 |
| A  | TL-1        | Log<br>40x114     |              | 1  | 5700 |
| A  | LG-3        | Log<br>40x114     |              | 1  | 5400 |
| В  | LG-6        | Log<br>40x114     |              | 1  | 5400 |
| A  | LG-2        | Log<br>40x114     |              | 1  | 5200 |
| A  | LG-1        | Log<br>40x114     |              | 16 | 5000 |
|    | RFR2        | Ridge<br>45x170   |              | 1  | 4853 |
|    | IFB1        | IFB<br>70x40      |              | 1  | 4720 |
|    | IFB2        | IFB<br>70x40      |              | 6  | 4650 |
| 3  | LG-1<br>0   | Log<br>40x114     |              | 6  | 4400 |
|    | RFB2        | Beam<br>45x170    |              | 1  | 4343 |
|    | RFB9        | Beam<br>45x170    |              | 1  | 4343 |
|    | RFB3        | Beam<br>45x170    |              | 1  | 3766 |
|    | RFB8        | Beam<br>45x170    | ,/           | 1  | 3766 |
| 1  | LG-5        | Log<br>40x114     |              | 1  | 3700 |
| 3  | BL-2        | HalfLog<br>40x57  |              | 1  | 3580 |
| 3  | LG-5        | Log<br>40x114     | <br>         | 1  | 3580 |
| 3  | LG-6        | Log<br>40x114     |              | 11 | 3580 |
|    | RFB4        | Beam<br>45x170    |              | 1  | 3543 |
|    | IFB3        | IFB<br>70x40      |              | 1  | 3490 |
|    | IFB4        | IFB<br>70x40      |              | 1  | 3420 |
| 19 | FB<br>91217 | ,<br>FB<br>18x110 |              | 44 | 3414 |

### Callsen 40 (646x480) List of all items 2

| 2 LG-1 Log<br>40x114              |   | 1  | 3300 |
|-----------------------------------|---|----|------|
| 2 LG-2 Log<br>40x114              |   | 1  | 3300 |
| C LG-6 Log<br>40x114              |   | 1  | 3200 |
| 3 LG-7 Log<br>40x114              |   | 1  | 3180 |
| 3 LG-8 Log<br>40x114              |   | 1  | 3180 |
| B LG-8 Log<br>40x114              |   | 1  | 3175 |
| 2 TL-1 Log<br>40x57               | m | 1  | 3166 |
| 3 TL-1 Log<br>40x57               |   | 1  | 3166 |
| 3 BL-1 HalfLog<br>40x57           |   | 1  | 3080 |
| 3 LG-9 Log<br>40x114              |   | 16 | 3080 |
| RFB5 Beam<br>45x170               |   | 1  | 3044 |
| B LG-9 Log<br>40x114              |   | 16 | 2975 |
| IFB5 IFB<br>70x40                 |   | 1  | 2890 |
| RFB11 Beam<br>45x170              | X | 1  | 2632 |
| RFB10 Beam<br>45x170              | X | 1  | 2556 |
| B TL-1 Log<br>40x114              |   | 1  | 2510 |
| RFB6 Beam<br>45x170               |   | 1  | 1243 |
| B LG-7 Log<br>40x114              |   | 17 | 1175 |
| 1 BL-1 HalfLog<br>40×57           |   | 2  | 1130 |
| 1 LG-6 Log<br>40x114              |   | 34 | 1130 |
| RFB7 Beam                         |   | 1  | 744  |
|                                   |   | 17 | 300  |
| RFB7 Beam<br>45x170<br>C LG-7 Log |   |    | 17   |