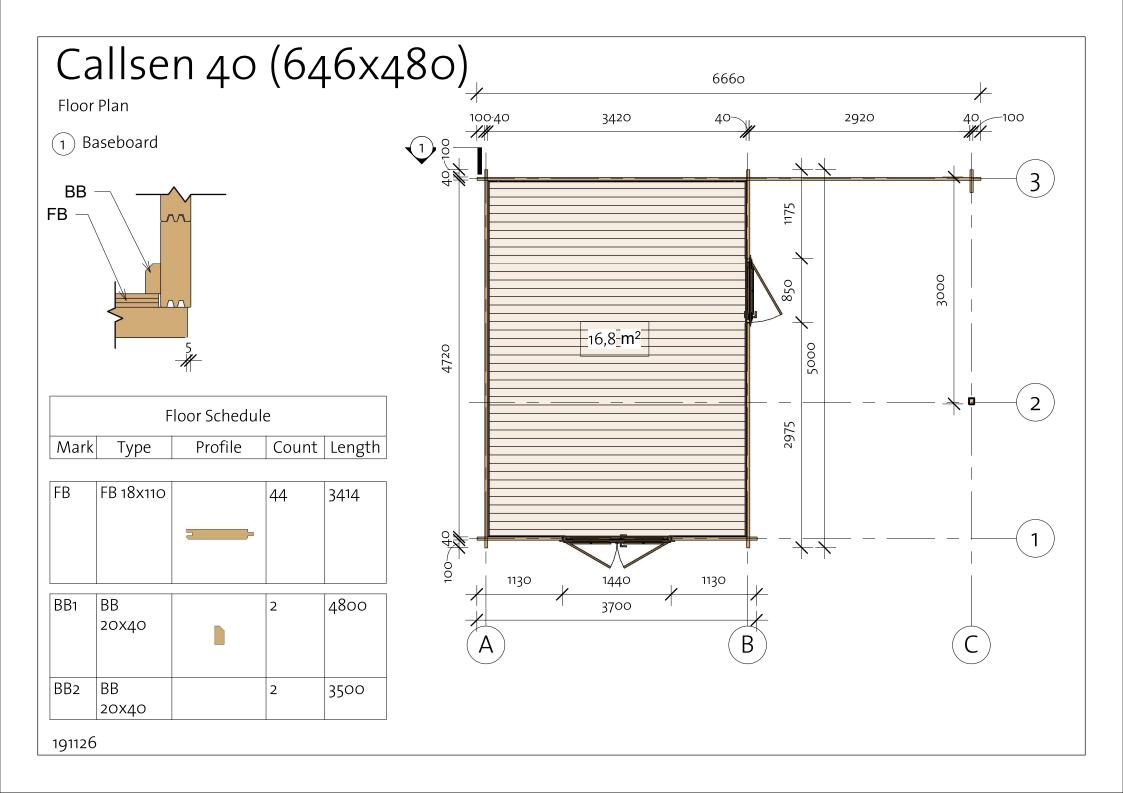

\* Start RB mounting with Walleys RB3

RB21 RB70

RB54

Callsen 40 (646x480) Roof 5 (1) Plan for mounting roofboards 3 3 2 2 1 B A С 200302

| (  | Cal         | lsen              | 40 (646x480) |    |      |
|----|-------------|-------------------|--------------|----|------|
|    | List        | ofalli            | items 1      |    |      |
|    | RFB1        | Beam<br>68x198    |              | 2  | 5700 |
|    | RFR1        | Ridge<br>45x170   |              | 1  | 5700 |
| A  | TL-1        | Log<br>40x114     |              | 1  | 5700 |
| A  | LG-3        | Log<br>40x114     |              | 1  | 5400 |
| В  | LG-6        | Log<br>40x114     |              | 1  | 5400 |
| A  | LG-2        | Log<br>40x114     |              | 1  | 5200 |
| A  | LG-1        | Log<br>40x114     |              | 16 | 5000 |
|    | RFR2        | Ridge<br>45x170   |              | 1  | 4853 |
|    | IFB1        | IFB<br>70x40      |              | 1  | 4720 |
|    | IFB2        | IFB<br>70x40      |              | 6  | 4650 |
| 3  | LG-1<br>0   | Log<br>40x114     |              | 6  | 4400 |
|    | RFB2        | Beam<br>45x170    |              | 1  | 4343 |
|    | RFB9        | Beam<br>45x170    |              | 1  | 4343 |
|    | RFB3        | Beam<br>45x170    |              | 1  | 3766 |
|    | RFB8        | Beam<br>45x170    | ,/           | 1  | 3766 |
| 1  | LG-5        | Log<br>40x114     |              | 1  | 3700 |
| 3  | BL-2        | HalfLog<br>40x57  |              | 1  | 3580 |
| 3  | LG-5        | Log<br>40x114     | <br>         | 1  | 3580 |
| 3  | LG-6        | Log<br>40x114     |              | 11 | 3580 |
|    | RFB4        | Beam<br>45x170    |              | 1  | 3543 |
|    | IFB3        | IFB<br>70x40      |              | 1  | 3490 |
|    | IFB4        | IFB<br>70x40      |              | 1  | 3420 |
| 19 | FB<br>91217 | ,<br>FB<br>18x110 |              | 44 | 3414 |

### Callsen 40 (646x480) List of all items 2

| 2 LG-1 Log<br>40x114              |   | 1  | 3300 |
|-----------------------------------|---|----|------|
| 2 LG-2 Log<br>40x114              |   | 1  | 3300 |
| C LG-6 Log<br>40x114              |   | 1  | 3200 |
| 3 LG-7 Log<br>40x114              |   | 1  | 3180 |
| 3 LG-8 Log<br>40x114              |   | 1  | 3180 |
| B LG-8 Log<br>40x114              |   | 1  | 3175 |
| 2 TL-1 Log<br>40x57               | m | 1  | 3166 |
| 3 TL-1 Log<br>40x57               |   | 1  | 3166 |
| 3 BL-1 HalfLog<br>40x57           |   | 1  | 3080 |
| 3 LG-9 Log<br>40x114              |   | 16 | 3080 |
| RFB5 Beam<br>45x170               |   | 1  | 3044 |
| B LG-9 Log<br>40x114              |   | 16 | 2975 |
| IFB5 IFB<br>70x40                 |   | 1  | 2890 |
| RFB11 Beam<br>45x170              | X | 1  | 2632 |
| RFB10 Beam<br>45x170              | X | 1  | 2556 |
| B TL-1 Log<br>40x114              |   | 1  | 2510 |
| RFB6 Beam<br>45x170               |   | 1  | 1243 |
| B LG-7 Log<br>40x114              |   | 17 | 1175 |
| 1 BL-1 HalfLog<br>40×57           |   | 2  | 1130 |
| 1 LG-6 Log<br>40x114              |   | 34 | 1130 |
| RFB7 Beam                         |   | 1  | 744  |
|                                   |   | 17 | 300  |
| RFB7 Beam<br>45x170<br>C LG-7 Log |   |    | 17   |