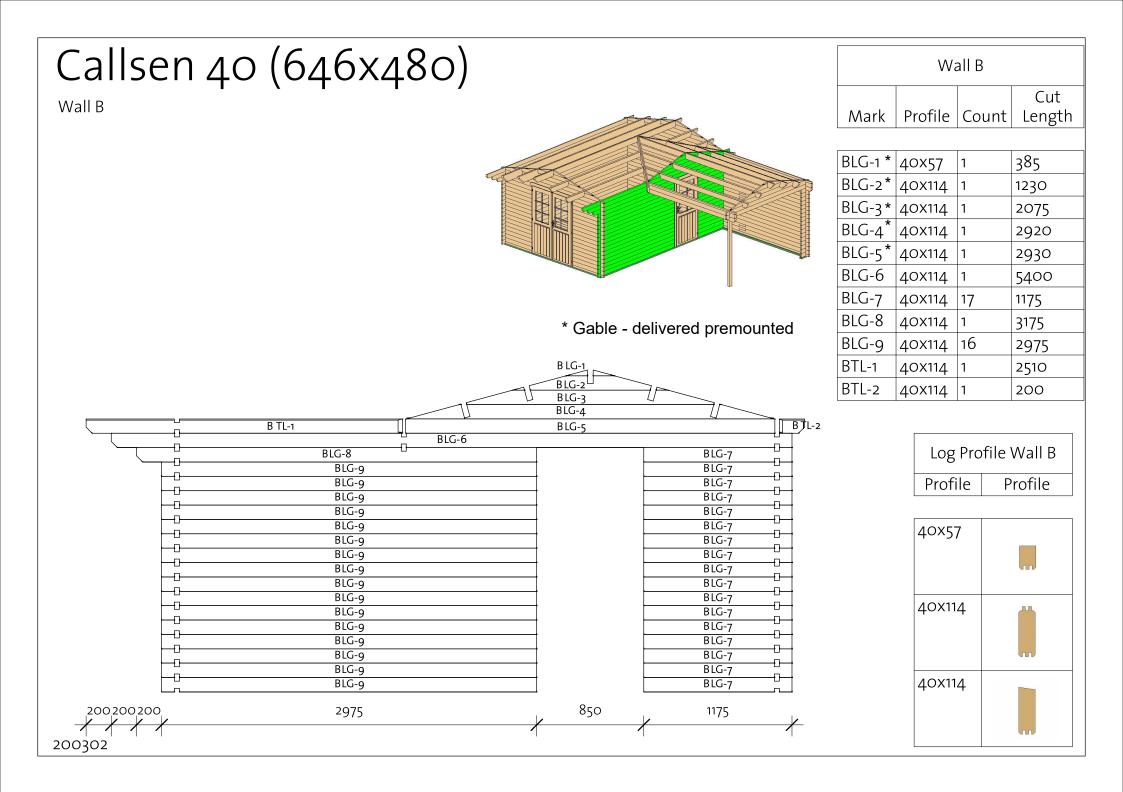

# Callsen 40 (646x480)

| Wall 3 |                                                                                 |               |        | W                                     | all 3 |               |                                                                                                             |                 |              |
|--------|---------------------------------------------------------------------------------|---------------|--------|---------------------------------------|-------|---------------|-------------------------------------------------------------------------------------------------------------|-----------------|--------------|
| Mark   | Profile Count                                                                   | Cut<br>Length | Mark   | Profile                               | Count | Cut<br>Length |                                                                                                             |                 | <b>1</b> 000 |
| 3BL-1  | 40x57 1                                                                         | 3080          | 3LG-6  | 40x114                                | 11    | 3580          |                                                                                                             |                 |              |
| 3BL-2  | 40x57 1                                                                         | 3580          | 3LG-7  | 40x114                                | 1     | 3180          |                                                                                                             |                 |              |
| 3LG-1* | * 40X114 1                                                                      | 978           | 3LG-8  | 40x114                                | 1     | 2610          |                                                                                                             |                 |              |
| 3LG-2* | * 40X114 1                                                                      | 1955          | 3LG-9  | 40x114                                | 7     | 3080          |                                                                                                             |                 |              |
| 3LG-3* | * 40X114 1                                                                      | 2932          | 3LG-10 | 40x114                                | 6     | 4400          |                                                                                                             |                 |              |
| 3LG-4* | * 40X114 1                                                                      | 3572          | 3LG-11 | 40x114                                | 5     | 2510          | _                                                                                                           |                 |              |
| 3LG-5  | 40X114 1                                                                        | 3580          | 3LG-12 | 40x114                                | 4     | 3080          |                                                                                                             |                 |              |
|        | 310-1                                                                           |               | 3TL-1  | 40x57                                 | 1     | 3166          | * Gable - delivered prer                                                                                    | nounted         |              |
|        | 3LG-2<br>3LG-3                                                                  |               |        |                                       |       |               |                                                                                                             |                 |              |
|        | 3 LG-4                                                                          |               |        |                                       |       |               | <u>3 TL-1</u><br>3 LG-7                                                                                     | ⊐               |              |
|        | 3 LG-5<br>3LG-10                                                                |               |        |                                       | <br>  |               | 3LG-8                                                                                                       | 🚽 🛛 Log Pro     | file Wa      |
|        | 3LG-10                                                                          |               |        |                                       | · [   |               | 3LG-11                                                                                                      | Profile         | Prof         |
|        | 3LG-6<br>3LG-6                                                                  |               |        |                                       |       |               | 3LG-12<br>3LG-9                                                                                             | Prome           | PIUI         |
|        | 3LG-6                                                                           |               |        |                                       |       |               | 3LG-9                                                                                                       |                 |              |
|        | 3LG-6<br>3LG-6                                                                  |               |        | Ļ <mark>Ţ</mark> Ļ                    |       |               | 3 LG-9<br>3 LG-12                                                                                           | 40x57           |              |
|        | ≺LU-0                                                                           |               |        | + 0                                   |       |               | 3LG-11                                                                                                      |                 |              |
|        | 3LG-10                                                                          |               |        | · · · · · · · · · · · · · · · · · · · |       |               |                                                                                                             |                 |              |
|        | 3LG-10<br>3LG-10                                                                |               |        |                                       |       |               | 3LG-11                                                                                                      |                 |              |
|        | 3LG-10<br>3LG-10<br>3 LG-6                                                      |               |        | · · · · · · · · · · · · · · · · · · · |       |               | 3LG-11<br>3LG-12                                                                                            |                 |              |
|        | 3LG-10<br>3LG-10<br>3 LG-6<br>3 LG-6<br>3 LG-6                                  |               |        |                                       |       |               | 3LG-11 G<br>3LG-12 G<br>3LG-9 G<br>3LG-9 G                                                                  | 40×57           |              |
|        | 3LG-10<br>3LG-10<br>3LG-6<br>3LG-6<br>3LG-6<br>3LG-6<br>3LG-6                   |               |        |                                       |       |               | 3LG-11 0-<br>3LG-12 0-<br>3LG-9 0-<br>3LG-9 0-<br>3LG-9 0-                                                  | 40×57           |              |
|        | 3LG-10<br>3LG-10<br>3LG-6<br>3LG-6<br>3LG-6<br>3LG-6<br>3LG-6<br>3LG-6          |               |        |                                       |       |               | 3LG-11 0-<br>3LG-12 0-<br>3LG-9 0-<br>3LG-9 0-<br>3LG-9 0-<br>3LG-9 0-                                      | 40x57           |              |
|        | 3LG-10<br>3LG-10<br>3LG-6<br>3LG-6<br>3LG-6<br>3LG-6<br>3LG-6<br>3LG-6<br>3LG-6 |               |        |                                       |       |               | 3LG-11 0-<br>3LG-12 0-<br>3LG-9 0-<br>3LG-9 0-<br>3LG-9 0-<br>3LG-9 0-<br>3LG-9 0-<br>3LG-9 0-<br>3LG-12 0- |                 |              |
|        | 3LG-10<br>3LG-10<br>3LG-6<br>3LG-6<br>3LG-6<br>3LG-6<br>3LG-6<br>3LG-6          |               |        |                                       |       |               | 3LG-11 0-<br>3LG-12 0-<br>3LG-9 0-<br>3LG-9 0-<br>3LG-9 0-<br>3LG-9 0-                                      | 40x57<br>40x114 |              |