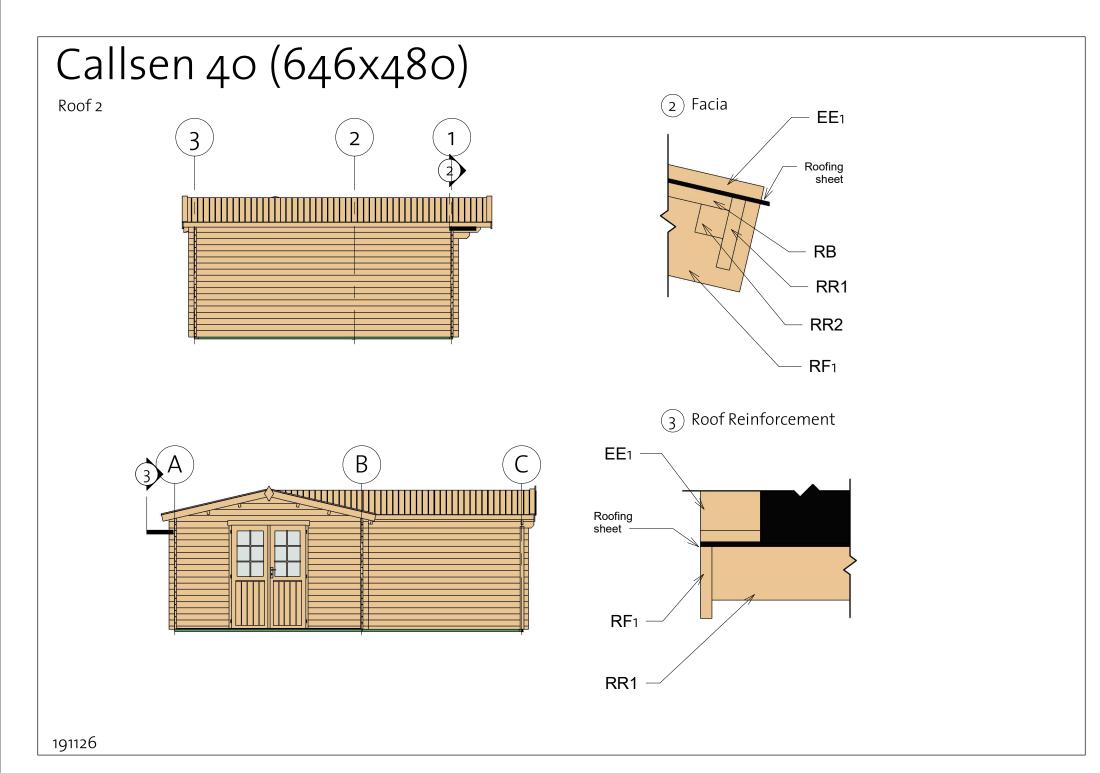

#### **Callsen 40 (646x480)** Roof 3

|      | Fa                                 | ascia Schedu | le    |        |
|------|------------------------------------|--------------|-------|--------|
| Mark | Туре                               | Profile      | Count | Length |
| EE1  | Eave<br>Edging<br>18x95            |              | 4     | 2040   |
| EE2  | Eave<br>Edging<br>18x95            |              | 2     | 1765   |
| RF1  | Roof<br>Fascia<br>18x120           |              | 4     | 2040   |
| RF2  | Roof<br>Fascia<br>18x120           |              | 2     | 1765   |
| RR1  | Roof<br>reinforce<br>ment<br>18x95 |              | 1     | 5700   |
| RR2  | Roof<br>reinforce<br>ment<br>18x95 |              | 1     | 2336   |

|      | Fascia Schedule                    |         |       |        |  |  |  |  |  |
|------|------------------------------------|---------|-------|--------|--|--|--|--|--|
| Mark | Туре                               | Profile | Count | Length |  |  |  |  |  |
| RR3  | Roof<br>reinforce<br>ment<br>18x95 |         | 1     | 2964   |  |  |  |  |  |
| RR4  | Roof<br>reinforce<br>ment<br>18x95 |         | 1     | 2942   |  |  |  |  |  |
| RR5  | Roof<br>reinforce<br>ment<br>38x38 |         | 1     | 5700   |  |  |  |  |  |
| RR6  | Roof<br>reinforce<br>ment<br>38x38 |         | 1     | 2336   |  |  |  |  |  |
| RR7  | Roof<br>reinforce<br>ment<br>38x38 |         | 2     | 2964   |  |  |  |  |  |