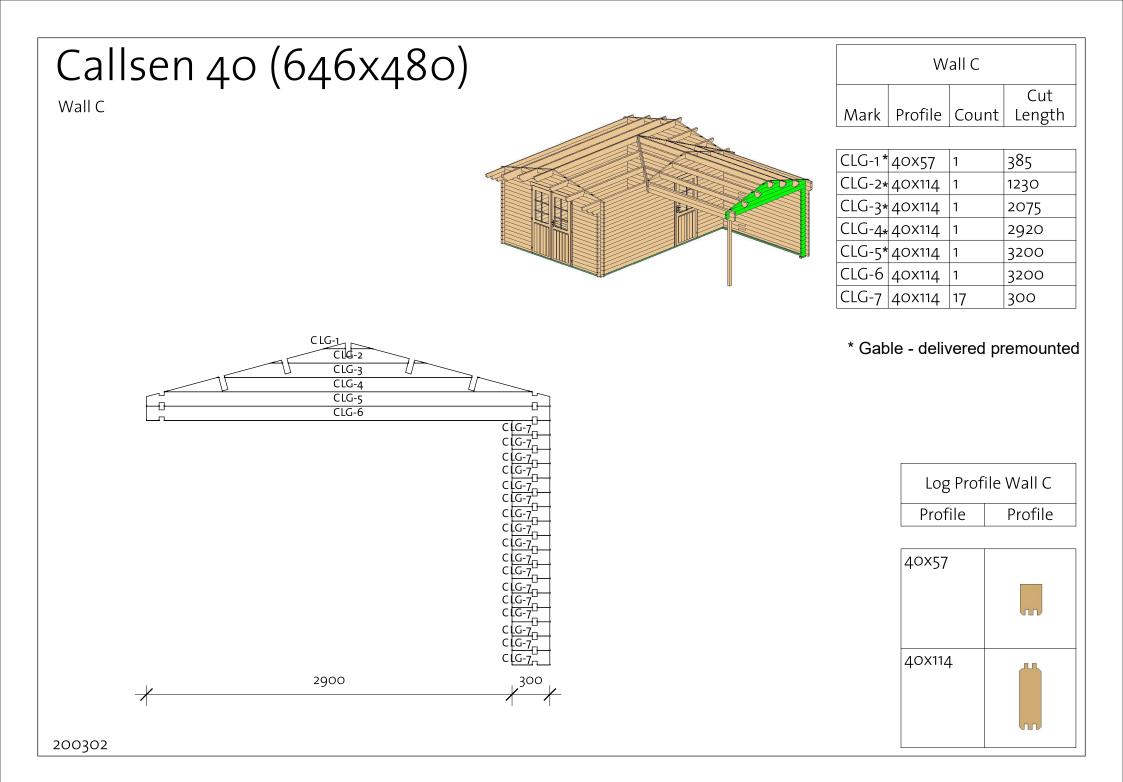

# Callsen 40 (646x480)

| Wall 3 |                                                                                 |               |        | W                                     | all 3 |               |                                                                                                             |                 |              |
|--------|---------------------------------------------------------------------------------|---------------|--------|---------------------------------------|-------|---------------|-------------------------------------------------------------------------------------------------------------|-----------------|--------------|
| Mark   | Profile Count                                                                   | Cut<br>Length | Mark   | Profile                               | Count | Cut<br>Length |                                                                                                             |                 | <b>1</b> 000 |
| 3BL-1  | 40x57 1                                                                         | 3080          | 3LG-6  | 40x114                                | 11    | 3580          |                                                                                                             |                 |              |
| 3BL-2  | 40x57 1                                                                         | 3580          | 3LG-7  | 40x114                                | 1     | 3180          |                                                                                                             |                 |              |
| 3LG-1* | * 40X114 1                                                                      | 978           | 3LG-8  | 40x114                                | 1     | 2610          |                                                                                                             |                 |              |
| 3LG-2* | * 40X114 1                                                                      | 1955          | 3LG-9  | 40x114                                | 7     | 3080          |                                                                                                             |                 |              |
| 3LG-3* | * 40X114 1                                                                      | 2932          | 3LG-10 | 40x114                                | 6     | 4400          |                                                                                                             |                 |              |
| 3LG-4* | * 40X114 1                                                                      | 3572          | 3LG-11 | 40x114                                | 5     | 2510          | _                                                                                                           |                 |              |
| 3LG-5  | 40X114 1                                                                        | 3580          | 3LG-12 | 40x114                                | 4     | 3080          |                                                                                                             |                 |              |
|        | 310-1                                                                           |               | 3TL-1  | 40x57                                 | 1     | 3166          | * Gable - delivered prer                                                                                    | nounted         |              |
|        | 3LG-2<br>3LG-3                                                                  |               |        |                                       |       |               |                                                                                                             |                 |              |
|        | 3 LG-4                                                                          |               |        |                                       |       |               | <u>3 TL-1</u><br>3 LG-7                                                                                     | ⊐               |              |
|        | 3 LG-5<br>3LG-10                                                                |               |        |                                       | <br>  |               | 3LG-8                                                                                                       | 🚽 🛛 Log Pro     | file Wa      |
|        | 3LG-10                                                                          |               |        |                                       | · [   |               | 3LG-11                                                                                                      | Profile         | Prof         |
|        | 3LG-6<br>3LG-6                                                                  |               |        |                                       |       |               | 3LG-12<br>3LG-9                                                                                             | Prome           | PIUI         |
|        | 3LG-6                                                                           |               |        |                                       |       |               | 3LG-9                                                                                                       |                 |              |
|        | 3LG-6<br>3LG-6                                                                  |               |        | Ļ <mark>Ţ</mark> Ļ                    |       |               | 3 LG-9<br>3 LG-12                                                                                           | 40x57           |              |
|        | ≺LU-0                                                                           |               |        | + 0                                   |       |               | 3LG-11                                                                                                      |                 |              |
|        | 3LG-10                                                                          |               |        | · · · · · · · · · · · · · · · · · · · |       |               |                                                                                                             |                 |              |
|        | 3LG-10<br>3LG-10                                                                |               |        |                                       |       |               | 3LG-11                                                                                                      |                 |              |
|        | 3LG-10<br>3LG-10<br>3 LG-6                                                      |               |        | · · · · · · · · · · · · · · · · · · · |       |               | 3LG-11<br>3LG-12                                                                                            |                 |              |
|        | 3LG-10<br>3LG-10<br>3 LG-6<br>3 LG-6<br>3 LG-6                                  |               |        |                                       |       |               | 3LG-11 G<br>3LG-12 G<br>3LG-9 G<br>3LG-9 G                                                                  | 40×57           |              |
|        | 3LG-10<br>3LG-10<br>3LG-6<br>3LG-6<br>3LG-6<br>3LG-6<br>3LG-6                   |               |        |                                       |       |               | 3LG-11 0-<br>3LG-12 0-<br>3LG-9 0-<br>3LG-9 0-<br>3LG-9 0-                                                  | 40×57           |              |
|        | 3LG-10<br>3LG-10<br>3LG-6<br>3LG-6<br>3LG-6<br>3LG-6<br>3LG-6<br>3LG-6          |               |        |                                       |       |               | 3LG-11 0-<br>3LG-12 0-<br>3LG-9 0-<br>3LG-9 0-<br>3LG-9 0-<br>3LG-9 0-                                      | 40x57           |              |
|        | 3LG-10<br>3LG-10<br>3LG-6<br>3LG-6<br>3LG-6<br>3LG-6<br>3LG-6<br>3LG-6<br>3LG-6 |               |        |                                       |       |               | 3LG-11 0-<br>3LG-12 0-<br>3LG-9 0-<br>3LG-9 0-<br>3LG-9 0-<br>3LG-9 0-<br>3LG-9 0-<br>3LG-9 0-<br>3LG-12 0- |                 |              |
|        | 3LG-10<br>3LG-10<br>3LG-6<br>3LG-6<br>3LG-6<br>3LG-6<br>3LG-6<br>3LG-6          |               |        |                                       |       |               | 3LG-11 0-<br>3LG-12 0-<br>3LG-9 0-<br>3LG-9 0-<br>3LG-9 0-<br>3LG-9 0-                                      | 40x57<br>40x114 |              |