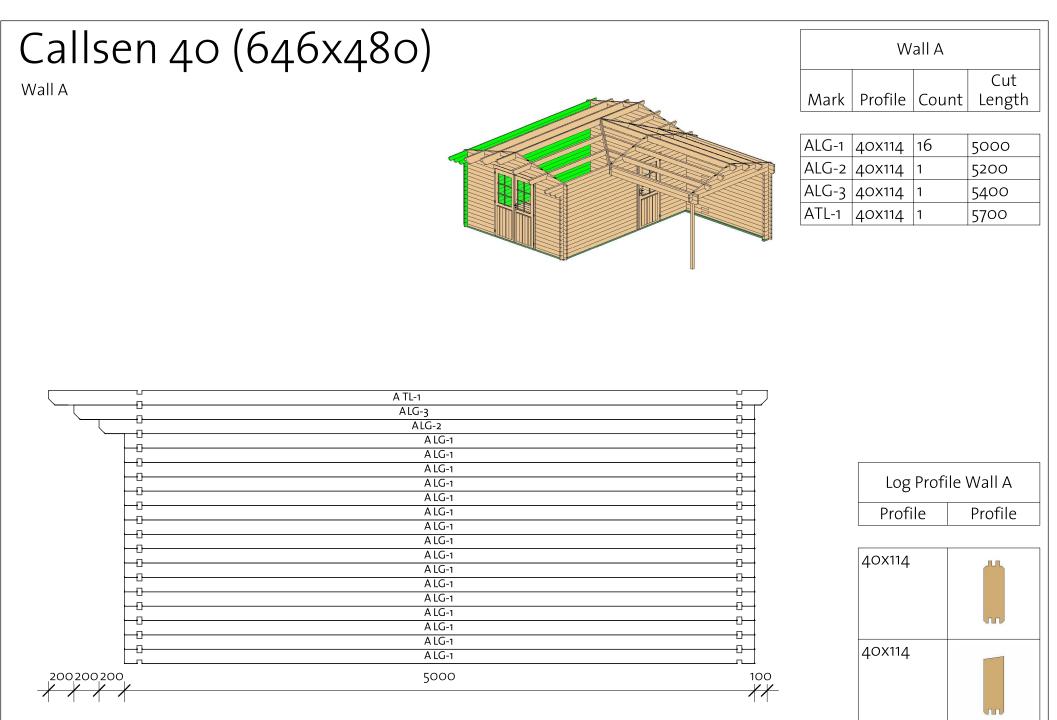

# Callsen 40 (646x480)

| Wall 3 |                                                                                 |               |        | W                                     | all 3 |               |                                                                                                             |                 |              |
|--------|---------------------------------------------------------------------------------|---------------|--------|---------------------------------------|-------|---------------|-------------------------------------------------------------------------------------------------------------|-----------------|--------------|
| Mark   | Profile Count                                                                   | Cut<br>Length | Mark   | Profile                               | Count | Cut<br>Length |                                                                                                             |                 | <b>1</b> 000 |
| 3BL-1  | 40x57 1                                                                         | 3080          | 3LG-6  | 40x114                                | 11    | 3580          |                                                                                                             |                 |              |
| 3BL-2  | 40x57 1                                                                         | 3580          | 3LG-7  | 40x114                                | 1     | 3180          |                                                                                                             |                 |              |
| 3LG-1* | * 40X114 1                                                                      | 978           | 3LG-8  | 40x114                                | 1     | 2610          |                                                                                                             |                 |              |
| 3LG-2* | * 40X114 1                                                                      | 1955          | 3LG-9  | 40x114                                | 7     | 3080          |                                                                                                             |                 |              |
| 3LG-3* | * 40X114 1                                                                      | 2932          | 3LG-10 | 40x114                                | 6     | 4400          |                                                                                                             |                 |              |
| 3LG-4* | * 40X114 1                                                                      | 3572          | 3LG-11 | 40x114                                | 5     | 2510          | _                                                                                                           |                 |              |
| 3LG-5  | 40X114 1                                                                        | 3580          | 3LG-12 | 40x114                                | 4     | 3080          |                                                                                                             |                 |              |
|        | 310-1                                                                           |               | 3TL-1  | 40x57                                 | 1     | 3166          | * Gable - delivered prer                                                                                    | nounted         |              |
|        | 3LG-2<br>3LG-3                                                                  |               |        |                                       |       |               |                                                                                                             |                 |              |
|        | 3 LG-4                                                                          |               |        |                                       |       |               | <u>3 TL-1</u><br>3 LG-7                                                                                     | ⊐               |              |
|        | 3 LG-5<br>3LG-10                                                                |               |        |                                       | <br>  |               | 3LG-8                                                                                                       | 🚽 🛛 Log Pro     | file Wa      |
|        | 3LG-10                                                                          |               |        |                                       | · [   |               | 3LG-11                                                                                                      | Profile         | Prof         |
|        | 3LG-6<br>3LG-6                                                                  |               |        |                                       |       |               | 3LG-12<br>3LG-9                                                                                             | Prome           | PIUI         |
|        | 3LG-6                                                                           |               |        |                                       |       |               | 3LG-9                                                                                                       |                 |              |
|        | 3LG-6<br>3LG-6                                                                  |               |        | Ļ <mark>Ţ</mark> Ļ                    |       |               | 3 LG-9<br>3 LG-12                                                                                           | 40x57           |              |
|        | ≺LU-0                                                                           |               |        | + 0                                   |       |               | 3LG-11                                                                                                      |                 |              |
|        | 3LG-10                                                                          |               |        | · · · · · · · · · · · · · · · · · · · |       |               |                                                                                                             |                 |              |
|        | 3LG-10<br>3LG-10                                                                |               |        |                                       |       |               | 3LG-11                                                                                                      |                 |              |
|        | 3LG-10<br>3LG-10<br>3 LG-6                                                      |               |        | · · · · · · · · · · · · · · · · · · · |       |               | 3LG-11<br>3LG-12                                                                                            |                 |              |
|        | 3LG-10<br>3LG-10<br>3 LG-6<br>3 LG-6<br>3 LG-6                                  |               |        |                                       |       |               | 3LG-11 G<br>3LG-12 G<br>3LG-9 G<br>3LG-9 G                                                                  | 40×57           |              |
|        | 3LG-10<br>3LG-10<br>3LG-6<br>3LG-6<br>3LG-6<br>3LG-6<br>3LG-6                   |               |        |                                       |       |               | 3LG-11 0-<br>3LG-12 0-<br>3LG-9 0-<br>3LG-9 0-<br>3LG-9 0-                                                  | 40×57           |              |
|        | 3LG-10<br>3LG-10<br>3LG-6<br>3LG-6<br>3LG-6<br>3LG-6<br>3LG-6<br>3LG-6          |               |        |                                       |       |               | 3LG-11 0-<br>3LG-12 0-<br>3LG-9 0-<br>3LG-9 0-<br>3LG-9 0-<br>3LG-9 0-                                      | 40x57           |              |
|        | 3LG-10<br>3LG-10<br>3LG-6<br>3LG-6<br>3LG-6<br>3LG-6<br>3LG-6<br>3LG-6<br>3LG-6 |               |        |                                       |       |               | 3LG-11 0-<br>3LG-12 0-<br>3LG-9 0-<br>3LG-9 0-<br>3LG-9 0-<br>3LG-9 0-<br>3LG-9 0-<br>3LG-9 0-<br>3LG-12 0- |                 |              |
|        | 3LG-10<br>3LG-10<br>3LG-6<br>3LG-6<br>3LG-6<br>3LG-6<br>3LG-6<br>3LG-6          |               |        |                                       |       |               | 3LG-11 0-<br>3LG-12 0-<br>3LG-9 0-<br>3LG-9 0-<br>3LG-9 0-<br>3LG-9 0-                                      | 40x57<br>40x114 |              |