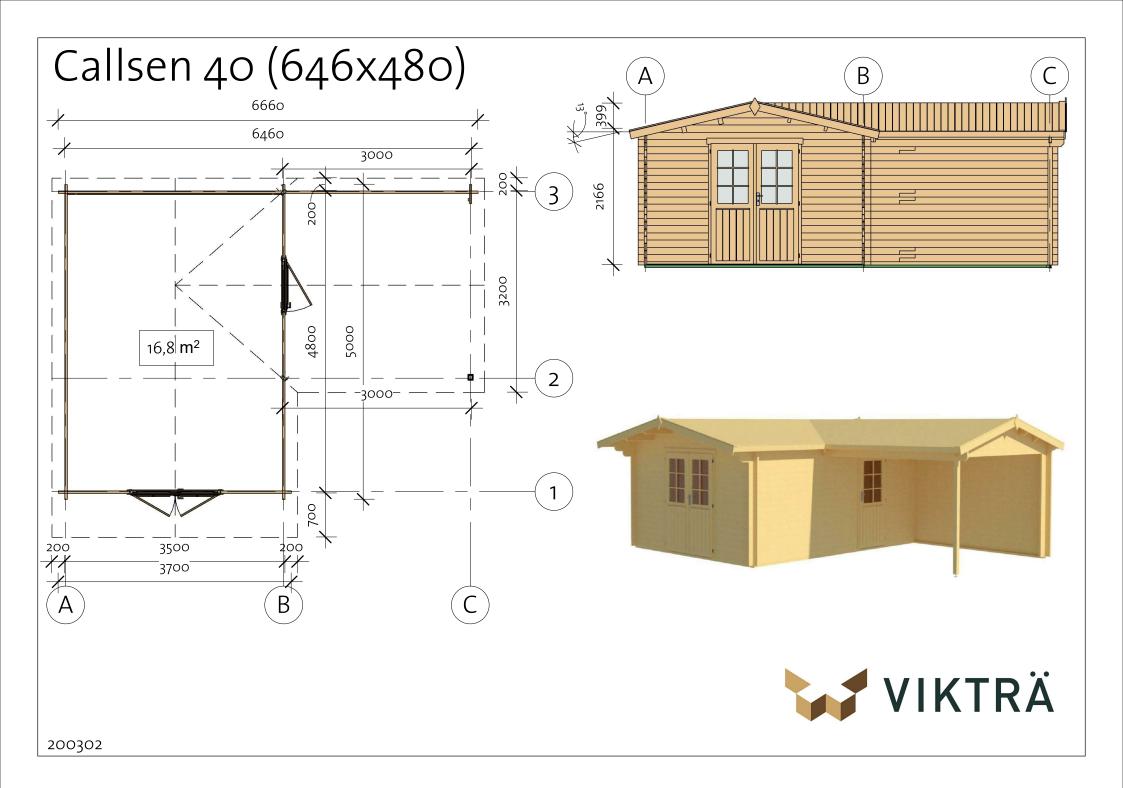

# Callsen 40 (646x480)

| Wall 3 |                                                                                 |               |        | W                                     | all 3 |               |                                                                                                             |                 |              |
|--------|---------------------------------------------------------------------------------|---------------|--------|---------------------------------------|-------|---------------|-------------------------------------------------------------------------------------------------------------|-----------------|--------------|
| Mark   | Profile Count                                                                   | Cut<br>Length | Mark   | Profile                               | Count | Cut<br>Length |                                                                                                             |                 | <b>1</b> 000 |
| 3BL-1  | 40x57 1                                                                         | 3080          | 3LG-6  | 40x114                                | 11    | 3580          |                                                                                                             |                 |              |
| 3BL-2  | 40x57 1                                                                         | 3580          | 3LG-7  | 40x114                                | 1     | 3180          |                                                                                                             |                 |              |
| 3LG-1* | * 40X114 1                                                                      | 978           | 3LG-8  | 40x114                                | 1     | 2610          |                                                                                                             |                 |              |
| 3LG-2* | * 40X114 1                                                                      | 1955          | 3LG-9  | 40x114                                | 7     | 3080          |                                                                                                             |                 |              |
| 3LG-3* | * 40X114 1                                                                      | 2932          | 3LG-10 | 40x114                                | 6     | 4400          |                                                                                                             |                 |              |
| 3LG-4* | * 40X114 1                                                                      | 3572          | 3LG-11 | 40x114                                | 5     | 2510          | _                                                                                                           |                 |              |
| 3LG-5  | 40X114 1                                                                        | 3580          | 3LG-12 | 40x114                                | 4     | 3080          |                                                                                                             |                 |              |
|        | 310-1                                                                           |               | 3TL-1  | 40x57                                 | 1     | 3166          | * Gable - delivered prer                                                                                    | nounted         |              |
|        | 3LG-2<br>3LG-3                                                                  |               |        |                                       |       |               |                                                                                                             |                 |              |
|        | 3 LG-4                                                                          |               |        |                                       |       |               | <u>3 TL-1</u><br>3 LG-7                                                                                     | ⊐               |              |
|        | 3 LG-5<br>3LG-10                                                                |               |        |                                       | <br>  |               | 3LG-8                                                                                                       | 🚽 🛛 Log Pro     | file Wa      |
|        | 3LG-10                                                                          |               |        |                                       | · [   |               | 3LG-11                                                                                                      | Profile         | Prof         |
|        | 3LG-6<br>3LG-6                                                                  |               |        |                                       |       |               | 3LG-12<br>3LG-9                                                                                             | Prome           | PIUI         |
|        | 3LG-6                                                                           |               |        |                                       |       |               | 3LG-9                                                                                                       |                 |              |
|        | 3LG-6<br>3LG-6                                                                  |               |        | Ļ <mark>Ţ</mark> Ļ                    |       |               | 3 LG-9<br>3 LG-12                                                                                           | 40x57           |              |
|        | ≺LU-0                                                                           |               |        | + 0                                   |       |               | 3LG-11                                                                                                      |                 |              |
|        | 3LG-10                                                                          |               |        | · · · · · · · · · · · · · · · · · · · |       |               |                                                                                                             |                 |              |
|        | 3LG-10<br>3LG-10                                                                |               |        |                                       |       |               | 3LG-11                                                                                                      |                 |              |
|        | 3LG-10<br>3LG-10<br>3 LG-6                                                      |               |        | · · · · · · · · · · · · · · · · · · · |       |               | 3LG-11<br>3LG-12                                                                                            |                 |              |
|        | 3LG-10<br>3LG-10<br>3 LG-6<br>3 LG-6<br>3 LG-6                                  |               |        |                                       |       |               | 3LG-11 G<br>3LG-12 G<br>3LG-9 G<br>3LG-9 G                                                                  | 40×57           |              |
|        | 3LG-10<br>3LG-10<br>3LG-6<br>3LG-6<br>3LG-6<br>3LG-6<br>3LG-6                   |               |        |                                       |       |               | 3LG-11 0-<br>3LG-12 0-<br>3LG-9 0-<br>3LG-9 0-<br>3LG-9 0-                                                  | 40×57           |              |
|        | 3LG-10<br>3LG-10<br>3LG-6<br>3LG-6<br>3LG-6<br>3LG-6<br>3LG-6<br>3LG-6          |               |        |                                       |       |               | 3LG-11 0-<br>3LG-12 0-<br>3LG-9 0-<br>3LG-9 0-<br>3LG-9 0-<br>3LG-9 0-                                      | 40x57           |              |
|        | 3LG-10<br>3LG-10<br>3LG-6<br>3LG-6<br>3LG-6<br>3LG-6<br>3LG-6<br>3LG-6<br>3LG-6 |               |        |                                       |       |               | 3LG-11 0-<br>3LG-12 0-<br>3LG-9 0-<br>3LG-9 0-<br>3LG-9 0-<br>3LG-9 0-<br>3LG-9 0-<br>3LG-9 0-<br>3LG-12 0- |                 |              |
|        | 3LG-10<br>3LG-10<br>3LG-6<br>3LG-6<br>3LG-6<br>3LG-6<br>3LG-6<br>3LG-6          |               |        |                                       |       |               | 3LG-11 0-<br>3LG-12 0-<br>3LG-9 0-<br>3LG-9 0-<br>3LG-9 0-<br>3LG-9 0-                                      | 40x57<br>40x114 |              |