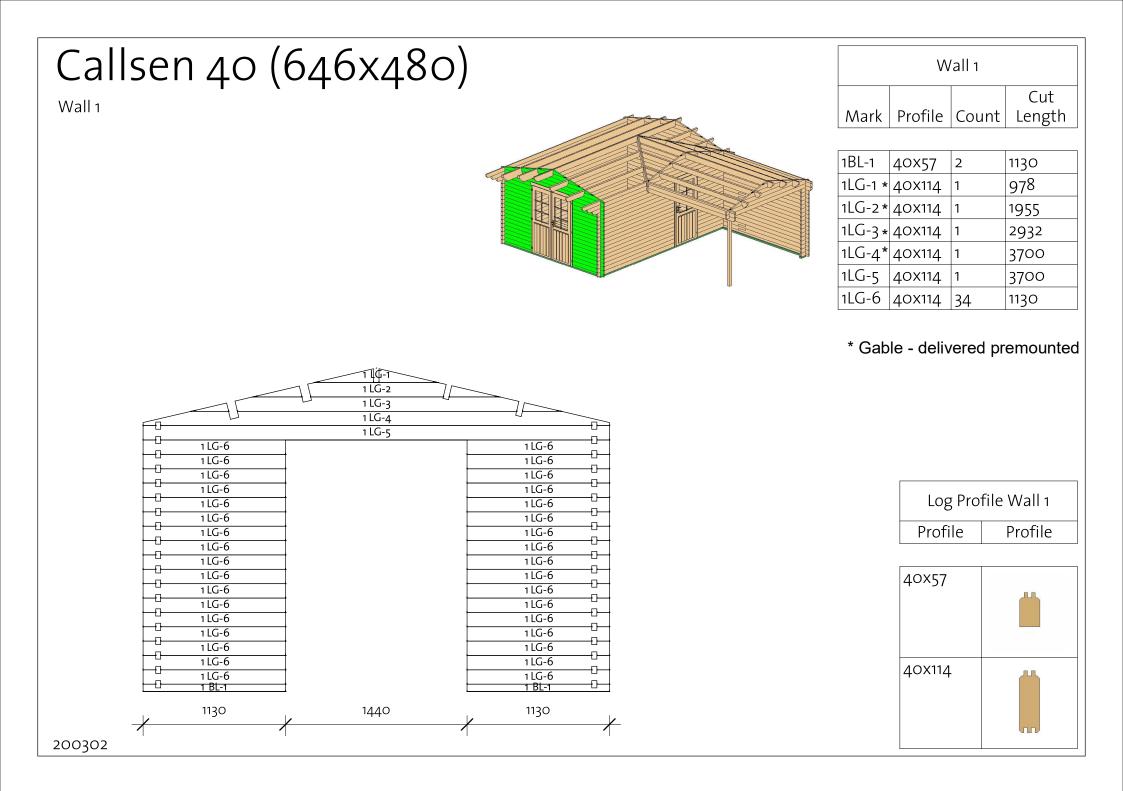

# Callsen 40 (646x480)

| Wall 3 |                                                                                 |               |        | W                                     | all 3 |               |                                                                                                             |                 |              |
|--------|---------------------------------------------------------------------------------|---------------|--------|---------------------------------------|-------|---------------|-------------------------------------------------------------------------------------------------------------|-----------------|--------------|
| Mark   | Profile Count                                                                   | Cut<br>Length | Mark   | Profile                               | Count | Cut<br>Length |                                                                                                             |                 | <b>1</b> 000 |
| 3BL-1  | 40x57 1                                                                         | 3080          | 3LG-6  | 40x114                                | 11    | 3580          |                                                                                                             |                 |              |
| 3BL-2  | 40x57 1                                                                         | 3580          | 3LG-7  | 40x114                                | 1     | 3180          |                                                                                                             |                 |              |
| 3LG-1* | * 40X114 1                                                                      | 978           | 3LG-8  | 40x114                                | 1     | 2610          |                                                                                                             |                 |              |
| 3LG-2* | * 40X114 1                                                                      | 1955          | 3LG-9  | 40x114                                | 7     | 3080          |                                                                                                             |                 |              |
| 3LG-3* | * 40X114 1                                                                      | 2932          | 3LG-10 | 40x114                                | 6     | 4400          |                                                                                                             |                 |              |
| 3LG-4* | * 40X114 1                                                                      | 3572          | 3LG-11 | 40x114                                | 5     | 2510          | _                                                                                                           |                 |              |
| 3LG-5  | 40X114 1                                                                        | 3580          | 3LG-12 | 40x114                                | 4     | 3080          |                                                                                                             |                 |              |
|        | 310-1                                                                           |               | 3TL-1  | 40x57                                 | 1     | 3166          | * Gable - delivered prer                                                                                    | nounted         |              |
|        | 3LG-2<br>3LG-3                                                                  |               |        |                                       |       |               |                                                                                                             |                 |              |
|        | 3 LG-4                                                                          |               |        |                                       |       |               | <u>3 TL-1</u><br>3 LG-7                                                                                     | ⊐               |              |
|        | 3 LG-5<br>3LG-10                                                                |               |        |                                       | <br>  |               | 3LG-8                                                                                                       | 🚽 🛛 Log Pro     | file Wa      |
|        | 3LG-10                                                                          |               |        |                                       | · [   |               | 3LG-11                                                                                                      | Profile         | Prof         |
|        | 3LG-6<br>3LG-6                                                                  |               |        |                                       |       |               | 3LG-12<br>3LG-9                                                                                             | Prome           | PIUI         |
|        | 3LG-6                                                                           |               |        |                                       |       |               | 3LG-9                                                                                                       |                 |              |
|        | 3LG-6<br>3LG-6                                                                  |               |        | Ļ <mark>Ţ</mark> Ļ                    |       |               | 3 LG-9<br>3 LG-12                                                                                           | 40x57           |              |
|        | ≺LU-0                                                                           |               |        | + 0                                   |       |               | 3LG-11                                                                                                      |                 |              |
|        | 3LG-10                                                                          |               |        | · · · · · · · · · · · · · · · · · · · |       |               |                                                                                                             |                 |              |
|        | 3LG-10<br>3LG-10                                                                |               |        |                                       |       |               | 3LG-11                                                                                                      |                 |              |
|        | 3LG-10<br>3LG-10<br>3 LG-6                                                      |               |        | · · · · · · · · · · · · · · · · · · · |       |               | 3LG-11<br>3LG-12                                                                                            |                 |              |
|        | 3LG-10<br>3LG-10<br>3 LG-6<br>3 LG-6<br>3 LG-6                                  |               |        |                                       |       |               | 3LG-11 G<br>3LG-12 G<br>3LG-9 G<br>3LG-9 G                                                                  | 40×57           |              |
|        | 3LG-10<br>3LG-10<br>3LG-6<br>3LG-6<br>3LG-6<br>3LG-6<br>3LG-6                   |               |        |                                       |       |               | 3LG-11 0-<br>3LG-12 0-<br>3LG-9 0-<br>3LG-9 0-<br>3LG-9 0-                                                  | 40×57           |              |
|        | 3LG-10<br>3LG-10<br>3LG-6<br>3LG-6<br>3LG-6<br>3LG-6<br>3LG-6<br>3LG-6          |               |        |                                       |       |               | 3LG-11 0-<br>3LG-12 0-<br>3LG-9 0-<br>3LG-9 0-<br>3LG-9 0-<br>3LG-9 0-                                      | 40x57           |              |
|        | 3LG-10<br>3LG-10<br>3LG-6<br>3LG-6<br>3LG-6<br>3LG-6<br>3LG-6<br>3LG-6<br>3LG-6 |               |        |                                       |       |               | 3LG-11 0-<br>3LG-12 0-<br>3LG-9 0-<br>3LG-9 0-<br>3LG-9 0-<br>3LG-9 0-<br>3LG-9 0-<br>3LG-9 0-<br>3LG-12 0- |                 |              |
|        | 3LG-10<br>3LG-10<br>3LG-6<br>3LG-6<br>3LG-6<br>3LG-6<br>3LG-6<br>3LG-6          |               |        |                                       |       |               | 3LG-11 0-<br>3LG-12 0-<br>3LG-9 0-<br>3LG-9 0-<br>3LG-9 0-<br>3LG-9 0-                                      | 40x57<br>40x114 |              |