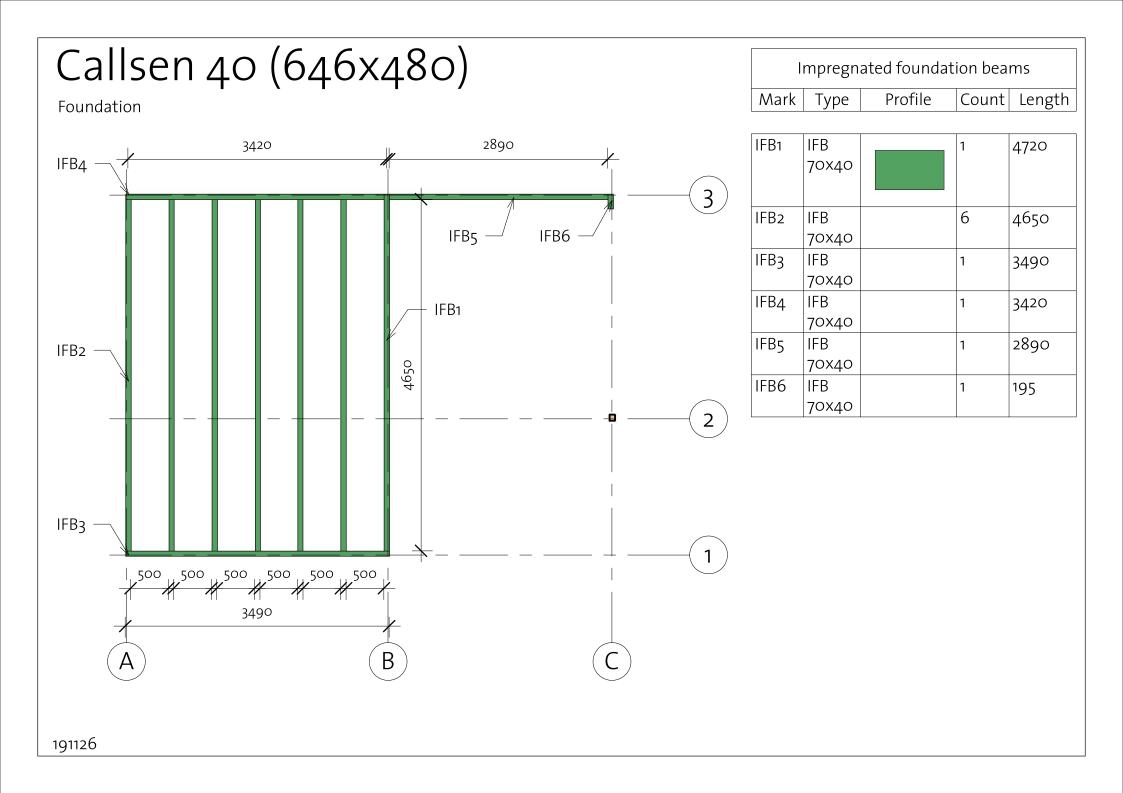

\* Start RB mounting with Walleys RB3

RB21 RB70

RB54

Callsen 40 (646x480) Roof 5 (1) Plan for mounting roofboards 3 3 2 2 1 B A С 200302

| (  | Cal         | lsen              | 40 (646x480) |    |      |
|----|-------------|-------------------|--------------|----|------|
|    | List        | ofalli            | items 1      |    |      |
|    | RFB1        | Beam<br>68x198    |              | 2  | 5700 |
|    | RFR1        | Ridge<br>45x170   |              | 1  | 5700 |
| A  | TL-1        | Log<br>40x114     |              | 1  | 5700 |
| A  | LG-3        | Log<br>40x114     |              | 1  | 5400 |
| В  | LG-6        | Log<br>40x114     |              | 1  | 5400 |
| A  | LG-2        | Log<br>40x114     |              | 1  | 5200 |
| A  | LG-1        | Log<br>40x114     |              | 16 | 5000 |
|    | RFR2        | Ridge<br>45x170   |              | 1  | 4853 |
|    | IFB1        | IFB<br>70x40      |              | 1  | 4720 |
|    | IFB2        | IFB<br>70x40      |              | 6  | 4650 |
| 3  | LG-1<br>0   | Log<br>40x114     |              | 6  | 4400 |
|    | RFB2        | Beam<br>45x170    |              | 1  | 4343 |
|    | RFB9        | Beam<br>45x170    |              | 1  | 4343 |
|    | RFB3        | Beam<br>45x170    |              | 1  | 3766 |
|    | RFB8        | Beam<br>45x170    | ,/           | 1  | 3766 |
| 1  | LG-5        | Log<br>40x114     |              | 1  | 3700 |
| 3  | BL-2        | HalfLog<br>40x57  |              | 1  | 3580 |
| 3  | LG-5        | Log<br>40x114     | <br>         | 1  | 3580 |
| 3  | LG-6        | Log<br>40x114     |              | 11 | 3580 |
|    | RFB4        | Beam<br>45x170    |              | 1  | 3543 |
|    | IFB3        | IFB<br>70x40      |              | 1  | 3490 |
|    | IFB4        | IFB<br>70x40      |              | 1  | 3420 |
| 19 | FB<br>91217 | ,<br>FB<br>18x110 |              | 44 | 3414 |